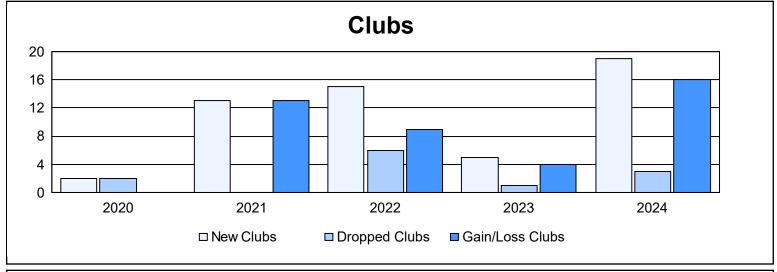

District 320 G

As of June 2024 Cumulative

| Year      | New<br>Clubs | Dropped<br>Clubs | Gain/<br>Loss<br>Clubs | New<br>Members | Charter<br>Members | Reinstate<br>Members | Transfer<br>Members | Total<br>Member<br>Added | Total<br>Members<br>Dropped | Gain/<br>Loss<br>Members |
|-----------|--------------|------------------|------------------------|----------------|--------------------|----------------------|---------------------|--------------------------|-----------------------------|--------------------------|
| 2019-2020 | 2            | 2                | 0                      | 194            | 64                 | 35                   | 27                  | 320                      | 572                         | -252                     |
| 2020-2021 | 13           | 0                | 13                     | 500            | 338                | 48                   | 4                   | 890                      | 482                         | 408                      |
| 2021-2022 | 15           | 6                | 9                      | 547            | 385                | 80                   | 7                   | 1,019                    | 606                         | 413                      |
| 2022-2023 | 5            | 1                | 4                      | 189            | 118                | 16                   | 4                   | 327                      | 436                         | -109                     |
| 2023-2024 | 19           | 3                | 16                     | 557            | 507                | 75                   | 4                   | 1,143                    | 730                         | 413                      |
| Average   | 11           | 2                | 8                      | 397            | 282                | 51                   | 9                   | 740                      | 565                         | 175                      |