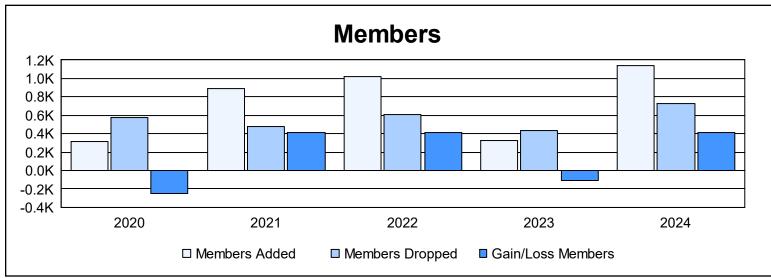

District 320 G

As of June 2024 Cumulative

| Year      | New<br>Clubs | Dropped<br>Clubs | Gain/<br>Loss<br>Clubs | New<br>Members | Charter<br>Members | Reinstate<br>Members | Transfer<br>Members | Total<br>Member<br>Added | Total<br>Members<br>Dropped | Gain/<br>Loss<br>Members |
|-----------|--------------|------------------|------------------------|----------------|--------------------|----------------------|---------------------|--------------------------|-----------------------------|--------------------------|
| 2019-2020 | 2            | 2                | 0                      | 194            | 64                 | 35                   | 27                  | 320                      | 572                         | -252                     |
| 2020-2021 | 13           | 0                | 13                     | 500            | 338                | 48                   | 4                   | 890                      | 482                         | 408                      |
| 2021-2022 | 15           | 6                | 9                      | 547            | 385                | 80                   | 7                   | 1,019                    | 606                         | 413                      |
| 2022-2023 | 5            | 1                | 4                      | 189            | 118                | 16                   | 4                   | 327                      | 436                         | -109                     |
| 2023-2024 | 19           | 3                | 16                     | 557            | 507                | 75                   | 4                   | 1,143                    | 730                         | 413                      |
| Average   | 11           | 2                | 8                      | 397            | 282                | 51                   | 9                   | 740                      | 565                         | 175                      |